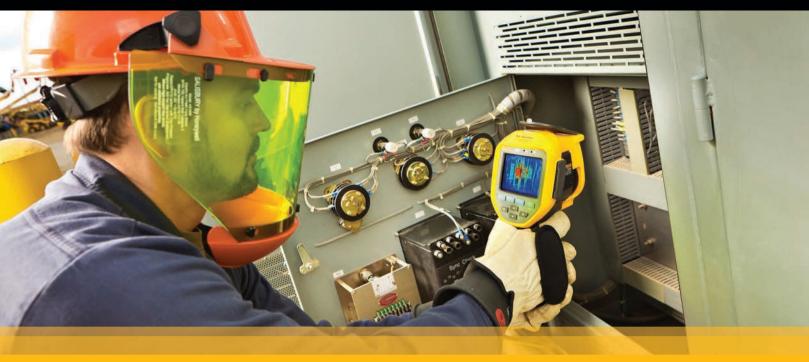

## **Infrared Thermography**

Advanced Electrical Services from Foley Power Solutions can help identify concerning hotspots and safety hazards by using infrared technology. Our certified thermographers can complete the testing without de-energizing your system.

## **Infrared Thermography**

Survey key components, including energized bus, load lugs, cable termination points, control cabinets, contactors, fuses, and control transfers

Record temperature differences between troubling areas and a reference area

Provide comprehensive reports detailing deficient areas with photographs and recommended actions

|          | -        |  |   |
|----------|----------|--|---|
|          | ι.,      |  | F |
|          |          |  | 1 |
| <u> </u> | <u> </u> |  |   |