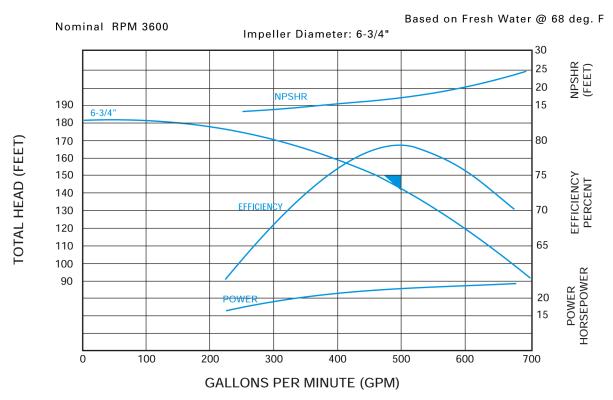

## MODEL PB3-25 Nominal 500 GPM

Approximate Shipping Weight (Steel Frame) - 856 LBS, (Aluminum Frame) - 714 LBS Electrical Requirements - Full Load Amps 31.4, Service Factor Amps 36.1, 460/60/3

## PUMP CAPACITY

Printed in U.S.A.

© 2003 Caterpillar All rights reserved.