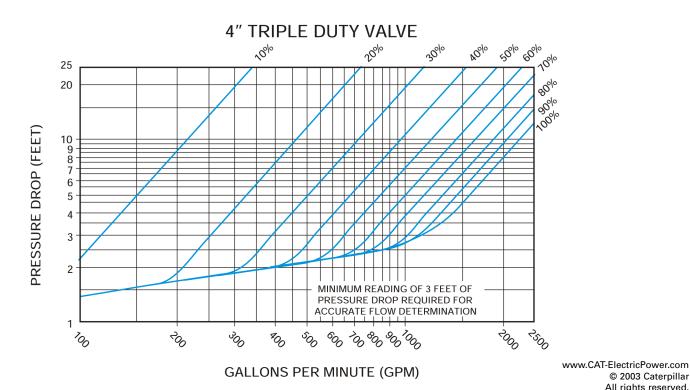

- NEMA 4 control center.
- Main power breaker with external handle.
- · Motor starter with thermal overloads.
- Control transformer with circuit breakers.
- Hand-Off-Auto switch.
- Plug receptacle for remote Stop-Start.
- Triple duty valve.