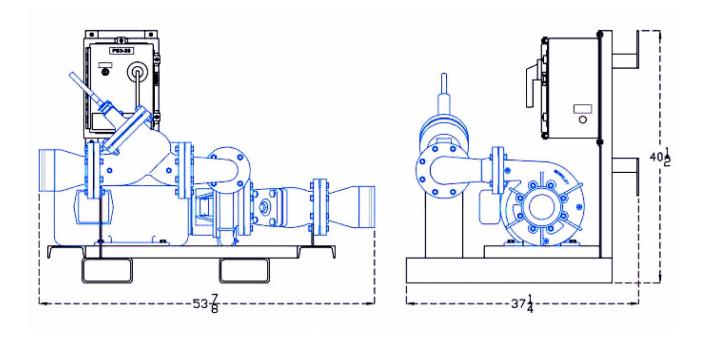

## MODEL PB3-25 Nominal 500 GPM

Approximate Shipping Weight (Steel Frame) - 856 LBS, (Aluminum Frame) - 714 LBS Electrical Requirements - Full Load Amps 31.4, Service Factor Amps 36.1, 460/60/3

## STANDARD FEATURES

- Compact rugged steel or aluminum transport frame.
- Fork lift tubes

 $\sim$ 

- Industrial grade pump suitable for commercial or industrial duty.
- Victaulic water connections, 6".
- Suction line strainier.
- Totally enclosed fan cooled motor.
- Power cable with pin/sleeve connector.

- NEMA 4 control center.
- Main power breaker with external handle.
- · Motor starter with thermal overloads.
- Control transformer with circuit breakers.
- Hand-Off-Auto switch.
- Plug receptacle for remote Stop-Start.
- Triple duty valve.