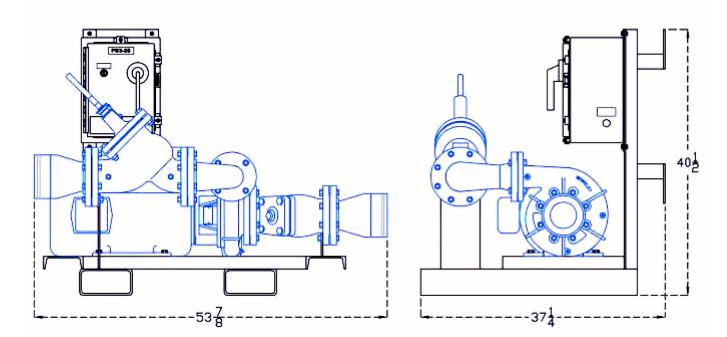

### MODEL PB2-10 Nominal 150 GPM

Approximate Shipping Weight (Steel Frame) - 565 LBS, (Aluminum Frame) - 440 LBS Electrical Requirements - Full Load Amps 13.5, Service Factor Amps 15.4, 460/60/3

#### **STANDARD FEATURES**

- Compact rugged steel or aluminum transport frame.
- Fork lift tubes
- Industrial grade pump suitable for commerical or industrial duty.
- Cam-lock water connections, 4".
- Suction line strainier.
- Totally enclosed fan cooled motor.
- Power cable with pin/sleeve connector.

- NEMA 4 control center.
- Main power breaker with external handle.
- Motor starter with thermal overloads.
- Control transformer with circuit breakers.
- Hand-Off-Auto switch.
- Plug receptacle for remote Stop-Start.
- Triple duty valve.