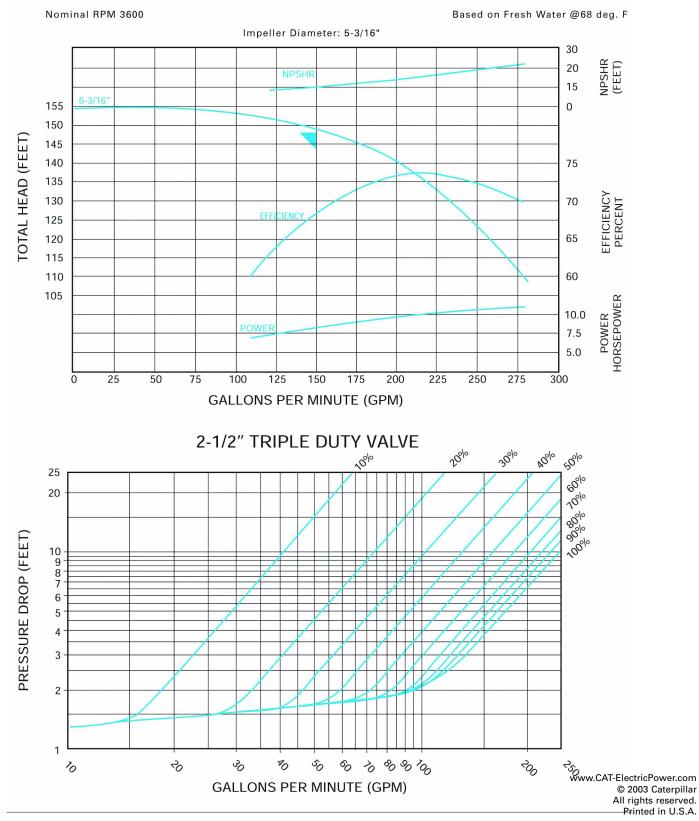

# **CATERPILLAR®**

PUMP CAPACITY

LEHE3357 (11-03)

Materials and specifications are subject to change without notice. The International System of Units (SI) is used in this publication.